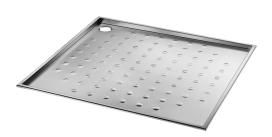

## **PMR recessed shower tray**

Ref. 150600

900 x 900mm

Polished satin finish.

Supplied with 1<sup>1</sup>/<sub>2</sub>" waste.

[Formerly ref: 0513060000]

Drainage slope.

Non-slip surface.

#### DESCRIPTION PMR recessed shower tray - Ref. 150600

Recessed shower tray, 900 x 900mm. Suitable for people with reduced mobility: slimline shower tray. Bacteriostatic 304 stainless steel.