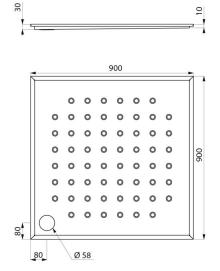

## **PMR recessed shower tray**

Ref. 150600

900 x 900mm

Polished satin finish.

Supplied with 1<sup>1</sup>/<sub>2</sub>" waste.

[Formerly ref: 0513060000]

Drainage slope.

Non-slip surface.

### **TECHNICAL CHARACTERISTICS**

CE marked. Complies with European standard EN 14527.

| PMR recessed shower tray - Ref. 150600 |                                    |
|----------------------------------------|------------------------------------|
| Depth                                  | 30mm                               |
| Length                                 | 900mm                              |
| Width                                  | 900mm                              |
| Thickness                              | 1.5mm                              |
| Finish                                 | 304 polished satin stainless steel |
| Norms                                  | CE ©                               |
| Warranty                               |                                    |