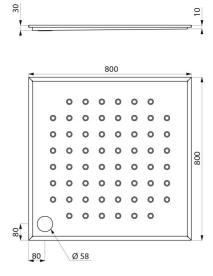

## TECHNICAL CHARACTERISTICS

PMR recessed shower tray - Ref. 150500

| Depth     | 30mm                               |
|-----------|------------------------------------|
| Length    | 800mm                              |
| Width     | 800mm                              |
| Thickness | 1.5mm                              |
| Finish    | 304 polished satin stainless steel |
| Norms     | <b>CE (2)</b>                      |
| Warranty  | 30 g<br>WARBANTY                   |
|           |                                    |