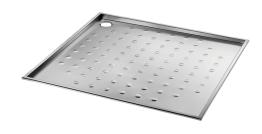

## **DESCRIPTION**

PMR recessed shower tray - Ref. 150500

Recessed shower tray, 800 x 800mm.

Suitable for people with reduced mobility: slimline shower tray.

Bacteriostatic 304 stainless steel.

Polished satin finish.

Stainless steel thickness: 1.5mm

Drainage slope.

Supplied with 1½" waste.

Non-slip surface.

CE marked. Complies with European standard EN 14527.

Weight: 8.5kg.

[Formerly ref: 0513050000]