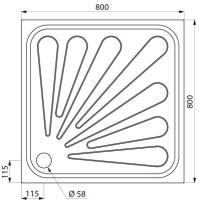

#### Recessed shower tray - Ref. 150300

| Depth     | 60mm                               |
|-----------|------------------------------------|
| Length    | 800mm                              |
| Width     | 800mm                              |
| Thickness | 1.2mm                              |
| Finish    | 304 polished satin stainless steel |
| Norms     | CE ©                               |
| Warranty  | <b>30</b><br>WARRANTY              |