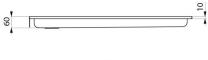

#### Recessed shower tray - Ref. 150300

| Depth     | 60mm                               |
|-----------|------------------------------------|
| Length    | 800mm                              |
| Width     | 800mm                              |
| Thickness | 1.2mm                              |
| Finish    | 304 polished satin stainless steel |
| Norms     | CE ©                               |
| Warranty  | <b>30</b><br>WARRANTY              |