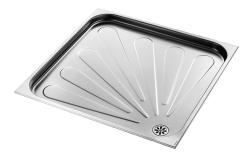

#### Recessed shower tray - Ref. 150300

Recessed shower tray, 800 x 800mm. Bacteriostatic 304 stainless steel. Polished satin finish. Stainless steel thickness: 1.2mm. One-piece pressed shower tray, seam-free for easy maintenance and better hygiene. Rounded internal corners for improved safety in the shower. Drainage slope. Supplied with 1½" waste. Non-slip surface. CE marked. Complies with European standard EN 14527. Weight: 7kg. [Formerly ref: 0513030000]