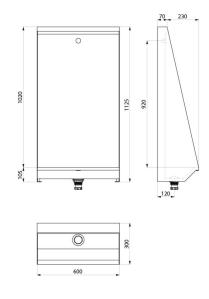

## TECHNICAL CHARACTERISTICS

Single L stall urinal - Ref. 130200

| Supply    | Back/Recessed                      |
|-----------|------------------------------------|
| Height    | 1020mm                             |
| Length    | 300mm                              |
| Width     | 600mm                              |
| Thickness | 1.2mm                              |
| Finish    | 304 polished satin stainless steel |
| Norms     | <u>©</u>                           |
|           |                                    |