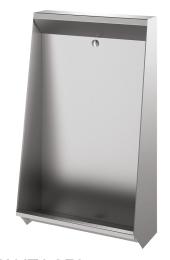

## Single L stall urinal

Ref. 130200

Polished satin 304 stainless steel - L. 600mm - Floor-recessed

2024 UK public price excluding VAT: £861.13

## **DESCRIPTION**

Single L stall urinal - Ref. 130200

Trough urinal for recessing in the floor, 600 x 1020 x 300mm.

Bacteriostatic 304 stainless steel.

Polished satin finish.

Stainless steel thickness: 1.2mm.

Rear water inlet.

Supplied with 1 stainless steel rinser and 1 flexible hose.

Water saving: optimal rinsing with 0.1 L/sec. per service i.e. 0.3L per use.

Central drainage.

Waste outlet  $1\frac{1}{2}$ ". Supplied with waste and integrated trap (ref. 785000).