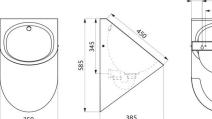

#### DELTA wall-hung urinal - Ref. 134170

| Height    | 585mm                              |
|-----------|------------------------------------|
| Length    | 385mm                              |
| Width     | 350mm                              |
| Thickness | 1.2mm                              |
| Finish    | 304 polished satin stainless steel |
| Norms     | CE 💿                               |
| Warranty  | 30 B<br>WARRANTY                   |