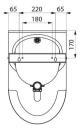

#### DELTA wall-hung urinal - Ref. 134170

| Height    | 585mm                              |
|-----------|------------------------------------|
| Length    | 385mm                              |
| Width     | 350mm                              |
| Thickness | 1.2mm                              |
| Finish    | 304 polished satin stainless steel |
| Norms     | CE 💿                               |
| Warranty  | 30 B<br>WARRANTY                   |