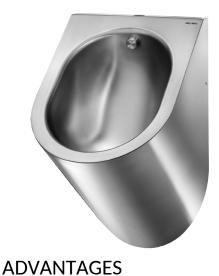

# **DELTA** wall-hung urinal

Ref. 134170

Polished satin 304 stainless steel - Top water inlet

2024 UK public price excluding VAT: £618.34

#### DESCRIPTION DELTA wall-hung urinal - Ref. 134170

Wall-hung individual rimless urinal.
Compatible with all standard frame systems on the market.
Bacteriostatic 304 stainless steel. Polished satin finish.
Stainless steel thickness: 1.2mm.
Top (exposed) water inlet.
Recessed waste outlet. Concealed trap.
Quick and easy to install from the front thanks to a stainless steel mounting frame.
Supplied with 1½" P trap, fixing elements and theft prevention TORX security screws.
CE marked. Complies with European standard EN 13407 for 2L flush.
Weight: 7.5kg.
30-year warranty.
[Formerly ref: 0311160002]