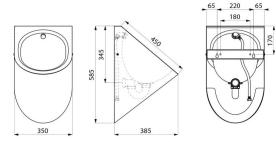

## **TECHNICAL CHARACTERISTICS**

DELTA wall-hung urinal - Ref. 134770

| Height    | 585mm                              |
|-----------|------------------------------------|
| Length    | 385mm                              |
| Width     | 350mm                              |
| Thickness | 1.2mm                              |
| Finish    | 304 polished satin stainless steel |
| Norms     | CE ①                               |
| Warranty  | 30 E                               |