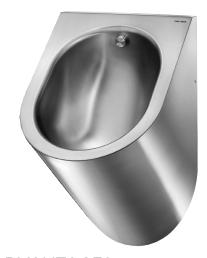

## **DELTA** wall-hung urinal

Ref. 134770

Polished satin 304 stainless steel - Rear water inlet

2024 UK public price excluding VAT: £618.34

**ADVANTAGES** 

## **DESCRIPTION**

DELTA wall-hung urinal - Ref. 134770

Wall-hung individual rimless urinal.

Compatible with all standard frame systems on the market.

Bacteriostatic 304 stainless steel. Polished satin finish.

Stainless steel thickness: 1.2mm. Rear (recessed) water inlet.

Recessed waste outlet. Concealed trap.

Quick and easy to install from the front thanks to a stainless steel mounting

Supplied with  $1\frac{1}{2}$ " P trap, fixing elements and theft prevention TORX security screws.