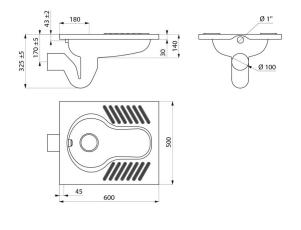

## **DESCRIPTION**

SHA XS squat WC pan - Ref. 113720

Floor-recessed squat WC pan, 500 x 325 x 600mm.

Bacteriostatic 304 stainless steel.

Polished satin finish.

Stainless steel thickness 1.2mm.

One-piece pressed WC bowl, seam-free for easy maintenance and better hygiene.

Bowl shape suitable for male and female use.

Non-slip foot area.

Horizontal waste outlet: Ø 100mm.

Flushing system with one 304 stainless steel spreader.

Supplied with stainless steel trap welded to squat WC pan.

## **TECHNICAL CHARACTERISTICS**

SHA XS squat WC pan - Ref. 113720

| Height    | 30mm                               |
|-----------|------------------------------------|
| Depth     | 325mm                              |
| Length    | 600mm                              |
| Width     | 500mm                              |
| Thickness | 1.2mm                              |
| Finish    | 304 polished satin stainless steel |
| Norms     | <u>©</u>                           |
| Warranty  | 30 %                               |