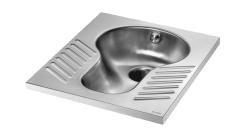

## SHA XS squat WC pan

Ref. 113720

Polished satin 304 stainless steel - recessed - with trap

2024 UK public price excluding VAT: £537.44

## **DESCRIPTION**

SHA XS squat WC pan - Ref. 113720

Floor-recessed squat WC pan, 500 x 325 x 600mm.

Bacteriostatic 304 stainless steel.

Polished satin finish.

Stainless steel thickness 1.2mm.

One-piece pressed WC bowl, seam-free for easy maintenance and better hygiene.

Bowl shape suitable for male and female use.

Non-slip foot area.

Horizontal waste outlet: Ø 100mm.

Flushing system with one 304 stainless steel spreader.

Supplied with stainless steel trap welded to squat WC pan.