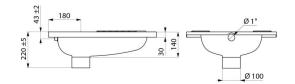

## ADVANTAGES

Bacteriostatic 304 stainless steel

Floor-recessed squat WC pan, 500 x 220 x 600mm. Bacteriostatic 304 stainless steel. Polished satin finish. Stainless steel thickness 1.2mm. One-piece pressed WC bowl, seam-free for easy maintenance and better hygiene. Bowl shape suitable for male and female use. Non-slip foot area. Vertical waste outlet: Ø 100mm. Flushing system with one 304 stainless steel spreader. Weight: 5kg. 30-year warranty.

#### SHA XS squat WC pan - Ref. 113710

| Height    | 30mm                               |
|-----------|------------------------------------|
| Depth     | 220mm                              |
| Length    | 600mm                              |
| Width     | 500mm                              |
| Thickness | 1.2mm                              |
| Finish    | Polished satin 304 stainless steel |
| Norms     | <u>(0)</u>                         |
| Warranty  | <b>30</b><br>WARRANTY              |