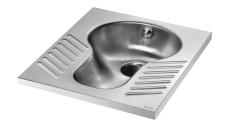

### DESCRIPTION

SHA XS squat WC pan - Ref. 113710

## ADVANTAGES

Bacteriostatic 304 stainless steel

Floor-recessed squat WC pan, 500 x 220 x 600mm. Bacteriostatic 304 stainless steel. Polished satin finish. Stainless steel thickness 1.2mm. One-piece pressed WC bowl, seam-free for easy maintenance and better hygiene. Bowl shape suitable for male and female use. Non-slip foot area. Vertical waste outlet: Ø 100mm. Flushing system with one 304 stainless steel spreader. Weight: 5kg. 30-year warranty.