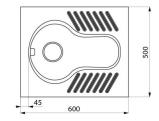

## ADVANTAGES

Bacteriostatic 304 stainless steel

Floor-recessed squat WC pan, 500 x 220 x 600mm. Bacteriostatic 304 stainless steel. Polished satin finish. Stainless steel thickness 1.2mm. One-piece pressed WC bowl, seam-free for easy maintenance and better hygiene. Bowl shape suitable for male and female use. Non-slip foot area. Vertical waste outlet: Ø 100mm. Flushing system with one 304 stainless steel spreader. Weight: 5kg. 30-year warranty.

#### SHA XS squat WC pan - Ref. 113710

| Height    | 30mm                               |
|-----------|------------------------------------|
| Depth     | 220mm                              |
| Length    | 600mm                              |
| Width     | 500mm                              |
| Thickness | 1.2mm                              |
| Finish    | Polished satin 304 stainless steel |
| Norms     | <u>(0)</u>                         |
| Warranty  | <b>30</b><br>WARRANTY              |