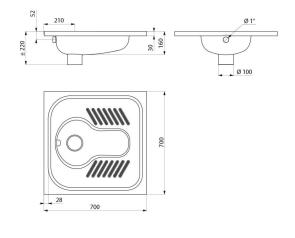

## TECHNICAL CHARACTERISTICS

SHA 700 squat WC pan - Ref. 113610

| Height    | 30mm                               |
|-----------|------------------------------------|
| Depth     | 220mm                              |
| Length    | 700mm                              |
| Width     | 700mm                              |
| Thickness | 1.2mm                              |
| Finish    | Polished satin 304 stainless steel |
| Norms     |                                    |
| Warranty  | 30 WARRANTY                        |