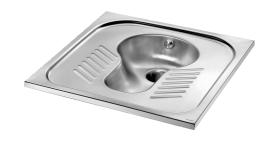

## **DESCRIPTION**

SHA 700 squat WC pan - Ref. 113610

Floor-recessed squat WC pan, 700 x 220 x 700mm.

Bacteriostatic 304 stainless steel.

Polished satin finish.

Stainless steel thickness 1.2mm.

One-piece pressed WC bowl, seam-free for easy maintenance and better hygiene.

Bowl shape suitable for male and female use.

Non-slip foot area.

Vertical waste outlet: Ø 100mm.

Flushing system with one 304 stainless steel spreader.

Weight: 6kg. 30-year warranty.

[Formerly ref: 0113630019]