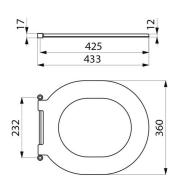

## **DESCRIPTION**

Toilet seat - Ref. 101619

Toilet seat without lid, 360 x 12 x 433mm. Polyethylene vandal-resistant model is easy to clean. With 304 stainless steel hinges. Colour: black. For S21 and 700 WC models. Supplied with fixing elements. 30-year warranty

## **TECHNICAL CHARACTERISTICS**

Toilet seat - Ref. 101619

| Length   | 433mm               |
|----------|---------------------|
| Width    | 360mm               |
| Finish   | Black- Polyethylene |
| Norms    | <b>5</b>            |
| Warranty | 30 g                |