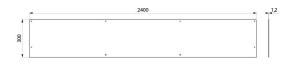

## TECHNICAL CHARACTERISTICS

Splashback 2400mm for CANAL wash trough - Ref. 100300

| Height    | 300mm                              |
|-----------|------------------------------------|
| Length    | 2400mm                             |
| Thickness | 1.2mm                              |
| Finish    | 304 polished satin stainless steel |
| Warranty  | 30 WARRANTY                        |