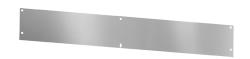

## Splashback 1800mm for CANAL wash trough

Ref. 100280

Polished satin 304 stainless steel - L. 1800mm

2024 UK public price excluding VAT: £195.82

## **DESCRIPTION**

Splashback 1800mm for CANAL wash trough - Ref. 100280

Splashback for CANAL wash trough. Bacteriostatic 304 stainless steel. Polished satin finish.

Stainless steel thickness: 1.2mm.

Length: 1,800mm.