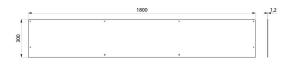

## TECHNICAL CHARACTERISTICS

Splashback 1800mm for CANAL wash trough - Ref. 100280

| Height    | 300mm                              |
|-----------|------------------------------------|
| Length    | 1800mm                             |
| Thickness | 1.2mm                              |
| Finish    | 304 polished satin stainless steel |
| Warranty  | 30 WASRANTY                        |