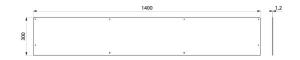

#### Splashback 1400mm for CANAL wash trough - Ref. 100260

| Height    | 300mm                              |
|-----------|------------------------------------|
| Length    | 1400mm                             |
| Thickness | 1.2mm                              |
| Finish    | 304 polished satin stainless steel |
| Warranty  | 30 M                               |