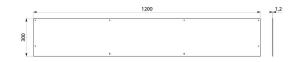

#### Splashback 1200mm for CANAL wash trough - Ref. 100250

| Height    | 300mm                              |
|-----------|------------------------------------|
| Length    | 1200mm                             |
| Thickness | 1.2mm                              |
| Finish    | 304 polished satin stainless steel |
| Warranty  | 30 MARANTY                         |