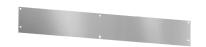

## Splashback 600mm for CANAL wash trough

Ref. 100240

Polished satin 304 stainless steel - L. 600mm

2024 UK public price excluding VAT: £87.45

## **DESCRIPTION**

Splashback 600mm for CANAL wash trough - Ref. 100240

Splashback for CANAL wash trough. Bacteriostatic 304 stainless steel. Polished satin finish.

Stainless steel thickness: 1.2mm. Length: 600mm.