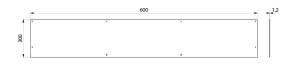

## TECHNICAL CHARACTERISTICS

Splashback 600mm for CANAL wash trough - Ref. 100240

| Height    | 300mm                              |
|-----------|------------------------------------|
| Length    | 600mm                              |
| Thickness | 1.2mm                              |
| Finish    | 304 polished satin stainless steel |
| Warranty  | 30 WARRANTY                        |