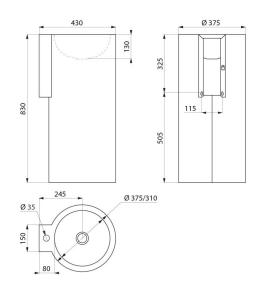

## **DESCRIPTION**

REDO-T floor-standing washbasin - Ref. 121720

Floor-standing washbasin, height 830mm. Basin internal diameter: 310mm.

Design-led styling.

Bacteriostatic 304 stainless steel.

Polished satin finish.

Stainless steel thickness: 0.8mm. Rounded edges prevent injury. With Ø 35mm central tap hole.

Supplied with 11/4" waste. Without overflow.

Supplied with fixings.

CE marked. Complies with European standard EN 14688.

## TECHNICAL CHARACTERISTICS

REDO-T floor-standing washbasin - Ref. 121720

| Height    | 830mm                              |
|-----------|------------------------------------|
| Length    | 375mm                              |
| Width     | 430mm                              |
| Thickness | 0.8mm                              |
| Finish    | Polished satin 304 stainless steel |
| Norms     | <b>C</b> € <u>©</u>                |
| Warranty  | 30 g                               |