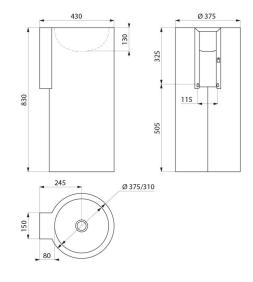

## **DESCRIPTION**

REDO-T floor-standing washbasin - Ref. 120720

Floor-standing washbasin, height 830mm. Basin internal diameter: 310mm.

Design-led styling.

Bacteriostatic 304 stainless steel.

Polished satin finish.

## TECHNICAL CHARACTERISTICS

REDO-T floor-standing washbasin - Ref. 120720

| Height    | 830mm                              |
|-----------|------------------------------------|
| Length    | 375mm                              |
| Width     | 430mm                              |
| Thickness | 0.8mm                              |
| Finish    | Polished satin 304 stainless steel |
| Norms     | CE @                               |
| Warranty  | 30 E                               |
|           |                                    |