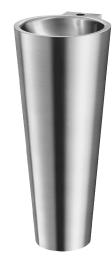

# BAILA floor-standing washbasin

Ref. 121170

Polished satin 304 stainless steel

2024 UK public price excluding VAT: £652.38

#### BAILA floor-standing washbasin - Ref. 121170

Floor-standing washbasin, height 830mm. Basin internal diameter: 310mm. Design-led styling. Bacteriostatic 304 stainless steel. Polished satin finish. Stainless steel thickness: 0.8mm. Rounded edges prevent injury. With central tap hole Ø 35mm. Supplied with 1¼" waste. Without overflow. Supplied with fixing elements. CE marked. Complies with European standard EN 14688. Weight: 12kg 30-year warranty. [Formerly ref: 0210170008]