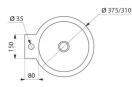

#### BAILA floor-standing washbasin - Ref. 121170

Floor-standing washbasin, height 830mm. Basin internal diameter: 310mm. Design-led styling. Bacteriostatic 304 stainless steel. Polished satin finish. Stainless steel thickness: 0.8mm. Rounded edges prevent injury. With central tap hole Ø 35mm. Supplied with 1¼" waste. Without overflow. Supplied with fixing elements. CE marked. Complies with European standard EN 14688. Weight: 12kg 30-year warranty. [Formerly ref: 0210170008]

## TECHNICAL CHARACTERISTICS

| BAILA floor-standing washbasin | - Ref | . 121170 |
|--------------------------------|-------|----------|
|--------------------------------|-------|----------|

| Height    | 830mm                              |
|-----------|------------------------------------|
| Length    | 375mm                              |
| Width     | 430mm                              |
| Thickness | 0.8mm                              |
| Finish    | 304 polished satin stainless steel |
| Norms     | CE                                 |
| Warranty  | 30 M<br>WARRANTY                   |