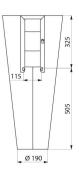

#### BAILA floor-standing washbasin - Ref. 121170

Floor-standing washbasin, height 830mm. Basin internal diameter: 310mm. Design-led styling. Bacteriostatic 304 stainless steel. Polished satin finish. Stainless steel thickness: 0.8mm. Rounded edges prevent injury. With central tap hole Ø 35mm. Supplied with 1¼" waste. Without overflow. Supplied with fixing elements. CE marked. Complies with European standard EN 14688. Weight: 12kg 30-year warranty. [Formerly ref: 0210170008]

## TECHNICAL CHARACTERISTICS

| BAILA floor-standing washbasin | - Ref | . 121170 |
|--------------------------------|-------|----------|
|--------------------------------|-------|----------|

| Height    | 830mm                              |
|-----------|------------------------------------|
| Length    | 375mm                              |
| Width     | 430mm                              |
| Thickness | 0.8mm                              |
| Finish    | 304 polished satin stainless steel |
| Norms     | CE                                 |
| Warranty  | 30 M<br>WARRANTY                   |