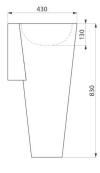

#### BAILA floor-standing washbasin - Ref. 121170

Floor-standing washbasin, height 830mm. Basin internal diameter: 310mm. Design-led styling. Bacteriostatic 304 stainless steel. Polished satin finish. Stainless steel thickness: 0.8mm. Rounded edges prevent injury. With central tap hole Ø 35mm. Supplied with 1¼" waste. Without overflow. Supplied with fixing elements. CE marked. Complies with European standard EN 14688. Weight: 12kg 30-year warranty. [Formerly ref: 0210170008]

## TECHNICAL CHARACTERISTICS

| BAILA floor-standing washbasin | - Ref | . 121170 |
|--------------------------------|-------|----------|
|--------------------------------|-------|----------|

| Height    | 830mm                              |
|-----------|------------------------------------|
| Length    | 375mm                              |
| Width     | 430mm                              |
| Thickness | 0.8mm                              |
| Finish    | 304 polished satin stainless steel |
| Norms     | CE                                 |
| Warranty  | 30 M<br>WARRANTY                   |