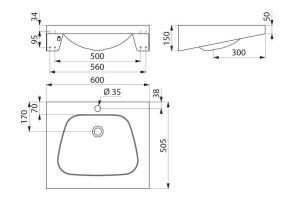

## TECHNICAL CHARACTERISTICS

Wall-mounted TRAPEZ washbasin - Ref. 121270

| Height    | 150mm                              |
|-----------|------------------------------------|
| Length    | 600mm                              |
| Width     | 505mm                              |
| Thickness | 1.2mm                              |
| Finish    | 304 polished satin stainless steel |
| Norms     | CE ©                               |
| Warranty  | 30 g                               |
|           |                                    |

## **DESCRIPTION**

Wall-mounted TRAPEZ washbasin - Ref. 121270

Wall-mounted washbasin, 600x505mm.

Washbasin suitable for people with reduced mobility.

Bacteriostatic 304 stainless steel.

Polished satin finish.

Stainless steel thickness: 1.2mm. Rounded edges prevent injury. With central tap hole Ø 35mm. Supplied with  $1\frac{1}{4}$ " waste.

Without overflow.

Supplied with fixing elements.

CE marked. Complies with European standard EN 14688.