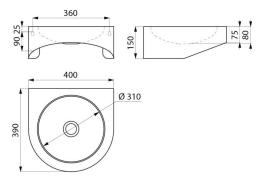

#### Wall-mounted PMR XS washbasin - Ref. 120400

| Height    | 150mm                              |
|-----------|------------------------------------|
| Length    | 400mm                              |
| Width     | 390mm                              |
| Thickness | 1.2mm                              |
| Finish    | 304 polished satin stainless steel |
| Norms     | CE 🖸                               |
| Warranty  | 30 M                               |