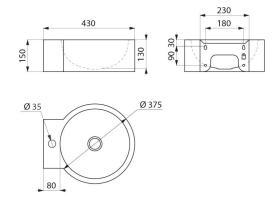

## TECHNICAL CHARACTERISTICS

REDO wall-mounted washbasin - Ref. 121710

| Height    | 150mm                              |
|-----------|------------------------------------|
| Length    | 375mm                              |
| Width     | 430mm                              |
| Thickness | 1.2mm                              |
| Finish    | 304 polished satin stainless steel |
| Norms     | CE ①                               |
| Warranty  | 30 E                               |

## **DESCRIPTION**

REDO wall-mounted washbasin - Ref. 121710

Wall-mounted washbasin. Basin internal diameter: 310mm. Clean and simple design. Bacteriostatic 304 stainless steel.

Polished satin finish.

Stainless steel thickness: 1.2mm. Rounded edges prevent injury. With central tap hole Ø 35mm. Supplied with 1½" waste.