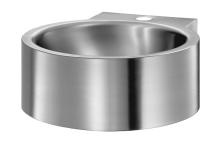

## REDO wall-mounted washbasin

Ref. 121710

Polished satin 304 stainless steel

2024 UK public price excluding VAT: £365.32

## **DESCRIPTION**

REDO wall-mounted washbasin - Ref. 121710

Wall-mounted washbasin. Basin internal diameter: 310mm. Clean and simple design. Bacteriostatic 304 stainless steel.

Polished satin finish.

Stainless steel thickness: 1.2mm. Rounded edges prevent injury. With central tap hole Ø 35mm. Supplied with 1½" waste.