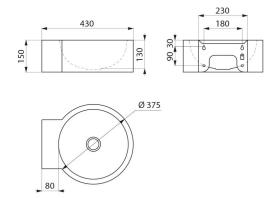

## TECHNICAL CHARACTERISTICS

REDO wall-mounted washbasin - Ref. 120710

| Height    | 150mm                              |
|-----------|------------------------------------|
| Length    | 375mm                              |
| Width     | 430mm                              |
| Thickness | 1.2mm                              |
| Finish    | 304 polished satin stainless steel |
| Norms     | <b>C€ ©</b>                        |
| Warranty  | 30 g warranty                      |