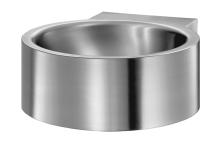

## REDO wall-mounted washbasin

Ref. 120710

Polished satin 304 stainless steel

2024 UK public price excluding VAT: £365.32

## **DESCRIPTION**

REDO wall-mounted washbasin - Ref. 120710

Wall-mounted washbasin. Basin internal diameter: 310mm. Clean and simple design. Bacteriostatic 304 stainless steel.

Polished satin finish.

Stainless steel thickness: 1.2mm. Rounded edges prevent injury.

With no tap hole. Supplied with 1¼" waste. Without overflow.

Supplied with fixing elements.

CE marked. Complies with European standard EN 14688.

Weight: 3kg. 30-year warranty.

[Formerly ref: 0211710015]

## **ADVANTAGES**

Bacteriostatic 304 stainless steel, smooth surface

Rounded edges prevent injury

Clean and simple design