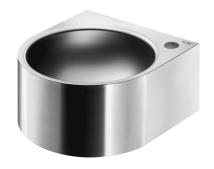

## FACIL wall-mounted washbasin

Ref. 121800

Polished satin 304 stainless steel

2024 UK public price excluding VAT: £348.09

## **DESCRIPTION**

FACIL wall-mounted washbasin - Ref. 121800

Wall-mounted washbasin, 360x390mm. Basin internal diameter: 310mm. Clean and simple design.

Bacteriostatic 304 stainless steel.

Polished satin finish.