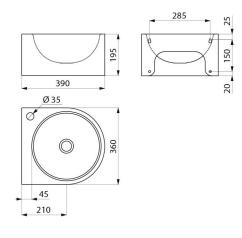

## **DESCRIPTION**

FACIL wall-mounted washbasin - Ref. 121800

Wall-mounted washbasin, 360x390mm. Basin internal diameter: 310mm. Clean and simple design.

Bacteriostatic 304 stainless steel.

Polished satin finish.

Stainless steel thickness: 1.2mm. Rounded edges prevent injury. With Ø 35mm on the right. Supplied with 1½" waste. Without overflow.

Supplied with fixing elements.

CE marked. Complies with European standard EN 14688.

## TECHNICAL CHARACTERISTICS

FACIL wall-mounted washbasin - Ref. 121800

| Height    | 195mm                              |
|-----------|------------------------------------|
| Length    | 360mm                              |
| Width     | 390mm                              |
| Thickness | 1.2mm                              |
| Finish    | 304 polished satin stainless steel |
| Norms     | CE ©                               |
| Warranty  | 30 g                               |