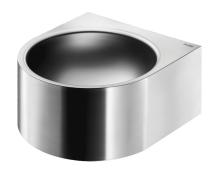

## FACIL wall-mounted washbasin

Ref. 120800

Polished satin 304 stainless steel

2024 UK public price excluding VAT: £348.09

## **DESCRIPTION**

FACIL wall-mounted washbasin - Ref. 120800

Wall-mounted washbasin, 360x390mm. Basin internal diameter: 310mm. Clean and simple design.

Bacteriostatic 304 stainless steel.

Polished satin finish.

## **ADVANTAGES**

Bacteriostatic 304 stainless steel, smooth surface

Rounded edges prevent injury

Clean and simple design