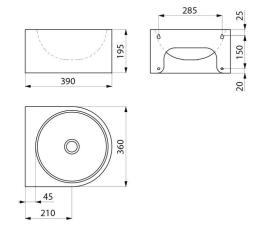

## **DESCRIPTION**

FACIL wall-mounted washbasin - Ref. 120800

Wall-mounted washbasin, 360x390mm. Basin internal diameter: 310mm. Clean and simple design.

Bacteriostatic 304 stainless steel.

Polished satin finish.

## TECHNICAL CHARACTERISTICS

FACIL wall-mounted washbasin - Ref. 120800

| Height    | 195mm                              |
|-----------|------------------------------------|
| Length    | 360mm                              |
| Width     | 390mm                              |
| Thickness | 1.2mm                              |
| Finish    | 304 polished satin stainless steel |
| Norms     | CE ①                               |
| Warranty  | 30 g                               |