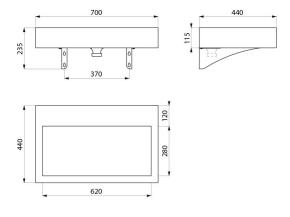

## **TECHNICAL CHARACTERISTICS**

AQUEDUTO wall-mounted washbasin - Ref. 120150

| Height    | 115mm                              |
|-----------|------------------------------------|
| Length    | 700mm                              |
| Width     | 440mm                              |
| Thickness | 1.2mm                              |
| Finish    | 304 polished satin stainless steel |
| Norms     | CE ①                               |
| Warranty  | 30 %                               |
|           |                                    |