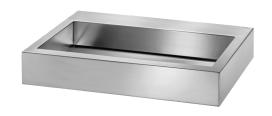

## AQUEDUTO wall-mounted washbasin

Ref. 120150

Polished satin 304 stainless steel - concealed drainage

2024 UK public price excluding VAT: £757.00

## **DESCRIPTION**

AQUEDUTO wall-mounted washbasin - Ref. 120150

Wall-mounted washbasin, 700x440mm.

Sleek and timeless design.

Bacteriostatic 304 stainless steel.

Polished satin finish.

Stainless steel thickness: 1.2mm Rounded edges prevent injury.