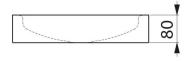

## TECHNICAL CHARACTERISTICS

UNITO countertop washbasin - Ref. 120810

| Height    | 80mm                               |
|-----------|------------------------------------|
| Length    | 395mm                              |
| Width     | 350mm                              |
| Thickness | 1.2mm                              |
| Finish    | 304 polished satin stainless steel |
| Norms     | <b>(€</b> ②                        |
| Warranty  | 30 WARRANTY                        |
|           |                                    |