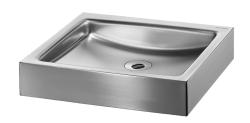

## **UNITO** countertop washbasin

Ref. 120810

Polished satin 304 stainless steel - Countertop

2024 UK public price excluding VAT: £403.85

## **DESCRIPTION**

UNITO countertop washbasin - Ref. 120810

Countertop washbasin, 395x350mm.

Suitable for use with wall-mounted or extended mixer/tap.

Bacteriostatic 304 stainless steel.

Polished satin finish.

Stainless steel thickness: 1.2mm.

Rounded edges prevent injury.

Without tap hole.

Supplied with 1½" waste.

Without overflow.

CE marked. Complies with European standard EN 14688.

Weight: 3.3kg. 30-year warranty.