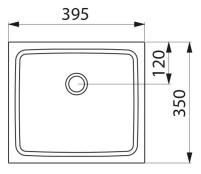

## **DESCRIPTION**

UNITO countertop washbasin - Ref. 120810

Countertop washbasin, 395x350mm.

Suitable for use with wall-mounted or extended mixer/tap.

Bacteriostatic 304 stainless steel.

Polished satin finish.

## TECHNICAL CHARACTERISTICS

UNITO countertop washbasin - Ref. 120810

| Height    | 80mm                               |
|-----------|------------------------------------|
| Length    | 395mm                              |
| Width     | 350mm                              |
| Thickness | 1.2mm                              |
| Finish    | 304 polished satin stainless steel |
| Norms     | <b>(€</b> ②                        |
| Warranty  | 30 WARRANTY                        |
|           |                                    |