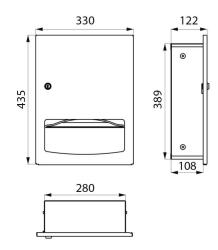

#### Recessed paper towel dispenser - Ref. 510712S

| Height    | 435mm                              |
|-----------|------------------------------------|
| Depth     | 122mm                              |
| Width     | 330mm                              |
| Thickness | 1.2mm                              |
| Finish    | Polished satin 304 stainless steel |
| Norms     | 0                                  |
| Warranty  | 30 MARANTY                         |