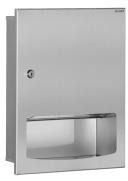

# Recessed paper towel dispenser

Ref. 510712S

For recessed installation

DESCRIPTION

Concealed fixings.

30-year warranty.

Capacity: 400 - 600 towels.

Stainless steel 1.2mm thick. Dimensions: 122 x 328 x 435mm.

Recessed paper towel dispenser.

2024 UK public price excluding VAT: £288.26

Recessed paper towel dispenser - Ref. 510712S

Polished satin 304 bacteriostatic stainless steel. Locking door with standard DELABIE key.