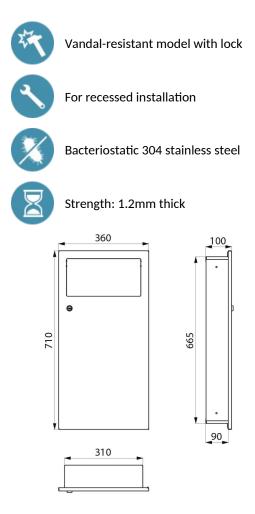

#### Recessed waste bin with flap - Ref. 510713S

Recessed stainless steel waste bin. Polished satin bacteriostatic 304 stainless steel. PUSH lid. Locking door with standard DELABIE key. Concealed fixings. Capacity 18 litres. Stainless steel 1.2mm thick. Dimensions: 100 x 360 x 710mm. 30-year warranty.

## **TECHNICAL CHARACTERISTICS**

| Recessed waste bin with flap - Ref. 510713S |        |       |
|---------------------------------------------|--------|-------|
|                                             | Height | 710mm |
|                                             | Depth  | 100mm |
|                                             |        |       |

| Thickness | 1.2mm                              |
|-----------|------------------------------------|
| Finish    | Polished satin 304 stainless steel |
| Norms     | Ø                                  |
| Warranty  |                                    |

360mm

Width