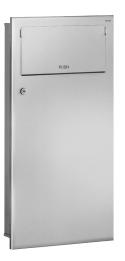

# **Recessed waste bin with flap**

Ref. 510713S

For recessed installation

2024 UK public price excluding VAT: £360.34

#### Recessed waste bin with flap - Ref. 510713S

Recessed stainless steel waste bin. Polished satin bacteriostatic 304 stainless steel. PUSH lid. Locking door with standard DELABIE key. Concealed fixings. Capacity 18 litres. Stainless steel 1.2mm thick. Dimensions: 100 x 360 x 710mm. 30-year warranty.