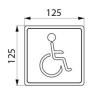

## **DESCRIPTION**

304 Stainless steel disabled toilet sign - Ref. 510153S

Self-adhesive toilet sign.
Polished satin 304 stainless steel.
Stainless steel thickness 1.2mm.
"Disabled" toilet sign.
Dimensions: 125 x 125mm.
30-year warranty.

## **TECHNICAL CHARACTERISTICS**

304 Stainless steel disabled toilet sign - Ref. 510153S

| Height    | 125mm                              |
|-----------|------------------------------------|
| Width     | 125mm                              |
| Thickness | 1.2mm                              |
| Finish    | Polished satin 304 stainless steel |
| Norms     |                                    |
| Warranty  | 30 g                               |
|           |                                    |