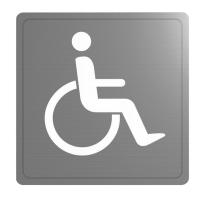

## 304 Stainless steel disabled toilet sign

Ref. 510153S

Disabled sign

2024 UK public price excluding VAT: £27.44

## **DESCRIPTION**

304 Stainless steel disabled toilet sign - Ref. 510153S

Self-adhesive toilet sign.
Polished satin 304 stainless steel.
Stainless steel thickness 1.2mm.
"Disabled" toilet sign.
Dimensions: 125 x 125mm.
30-year warranty.