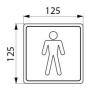

## **DESCRIPTION**

Stainless steel toilet signs - Ref. 510152S

Self-adhesive toilet sign.
Polished satin 304 stainless steel.
Stainless steel thickness 1.2mm.
"Male" toilet sign.
Dimensions: 125 x 125mm.
30-year warranty.

## TECHNICAL CHARACTERISTICS

Stainless steel toilet signs - Ref. 510152S

| Height    | 125mm                              |
|-----------|------------------------------------|
| Width     | 125mm                              |
| Thickness | 1.2mm                              |
| Finish    | Polished satin 304 stainless steel |
|           |                                    |
| Norms     | <u>©</u>                           |