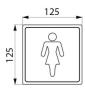

## **DESCRIPTION**

Stainless steel toilet signs - Ref. 510151S

Self-adhesive toilet sign.
Polished satin 304 stainless steel.
Stainless steel thickness 1.2mm.
"Female" toilet sign.
Dimensions: 125 x 125mm.
30-year warranty.

## TECHNICAL CHARACTERISTICS

Stainless steel toilet signs - Ref. 510151S

| Height    | 125mm                                 |
|-----------|---------------------------------------|
| Width     | 125mm                                 |
| Thickness | 1.2mm                                 |
| Finish    | Polished satin 304 stainless steel    |
| 1 1111311 | rollstied satiff 504 staffiless steel |
| Norms     |                                       |