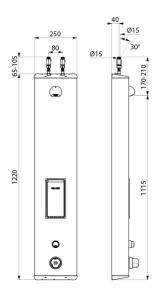

## **TECHNICAL CHARACTERISTICS**

SECURITHERM time flow shower panel - Ref. 79230415

| Connector           | M½" Ø 15mm      |
|---------------------|-----------------|
| Technology          | Time flow       |
| Height              | 1220mm          |
| Depth               | 100mm           |
| Width               | 250mm           |
| Flow rate           | 6 lpm           |
| Temperature limiter | Thermostatic    |
| Finish              | Stainless steel |
| Warranty            | 30 WASRANTY     |
|                     |                 |