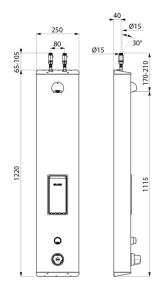

## **TECHNICAL CHARACTERISTICS**

SECURITHERM time flow shower panel - Ref. 79230415

| Connector           | M½'' Ø 15mm     |
|---------------------|-----------------|
| Technology          | Time flow       |
| Height              | 1220mm          |
| Depth               | 100mm           |
| Width               | 250mm           |
| Flow rate           | 6 lpm           |
| Temperature limiter | Thermostatic    |
| Finish              | Stainless steel |
| Warranty            | 30 g            |