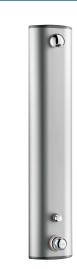

#### SECURITHERM shower panel - Ref. 792310UK

Thermostatic time flow shower panel: Anodised aluminium shower panel for wall-mounted, exposed installation. With concealed inlet via flexibles. SECURITHERM thermostatic shower mixer. Adjustable temperature control from cold water up to 38°C with 1st limiter set at 38°C and 2nd limiter set at 41°C. Anti-scalding safety: automatic shut-off if cold or hot water supply fails. Anti-cold showers function: automatic shut-off if hot water fails. Thermal shocks are possible. Soft-touch operation. Chrome-plated, tamperproof, scale-resistant, fixed, ROUND shower head and automatic flow rate regulation. Time flow shower valve ~30 seconds. Flow rate 6 lpm at 3 bar. Concealed fixings. Filters and non-return valves. Time flow shower panel suitable for people with reduced mobility. 30-year warranty.

# **TECHNICAL CHARACTERISTICS**

| SECURITHERM shower panel - Ref. 792310UK |                       |
|------------------------------------------|-----------------------|
| Connector                                | M½"                   |
| Technology                               | Time flow             |
| Height                                   | 1050mm                |
| Depth                                    | 65mm                  |
| Width                                    | 210mm                 |
| Flow rate                                | 6 lpm                 |
| Temperature limiter                      | Thermostatic          |
| Finish                                   | Aluminium             |
| Warranty                                 | <b>30</b><br>WARRANTY |