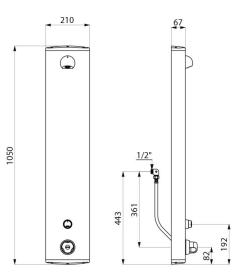

# **TECHNICAL CHARACTERISTICS**

| SECURITHERM shower panel - Ref. 792310UK |                       |
|------------------------------------------|-----------------------|
| Connector                                | M½"                   |
| Technology                               | Time flow             |
| Height                                   | 1050mm                |
| Depth                                    | 65mm                  |
| Width                                    | 210mm                 |
| Flow rate                                | 6 lpm                 |
| Temperature limiter                      | Thermostatic          |
| Finish                                   | Aluminium             |
| Warranty                                 | <b>30</b><br>WARRANTY |