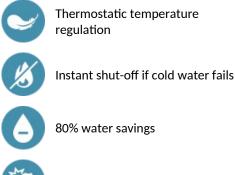

#### SECURITHERM shower panel - Ref. 792310UK

Thermostatic time flow shower panel: Anodised aluminium shower panel for wall-mounted, exposed installation. With concealed inlet via flexibles. SECURITHERM thermostatic shower mixer. Adjustable temperature control from cold water up to 38°C with 1st limiter set at 38°C and 2nd limiter set at 41°C. Anti-scalding safety: automatic shut-off if cold or hot water supply fails. Anti-cold showers function: automatic shut-off if hot water fails. Thermal shocks are possible. Soft-touch operation. Chrome-plated, tamperproof, scale-resistant, fixed, ROUND shower head and automatic flow rate regulation. Time flow shower valve ~30 seconds. Flow rate 6 lpm at 3 bar. Concealed fixings. Filters and non-return valves. Time flow shower panel suitable for people with reduced mobility. 30-year warranty.