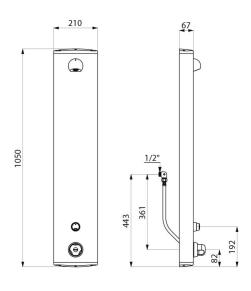

## **TECHNICAL CHARACTERISTICS**

SECURITHERM shower panel - Ref. 792310UK

| Connector           | M½"          |
|---------------------|--------------|
| Technology          | Time flow    |
| Height              | 1050mm       |
| Depth               | 65mm         |
| Width               | 210mm        |
| Flow rate           | 6 lpm        |
| Temperature limiter | Thermostatic |
| Finish              | Aluminium    |
| Warranty            | 30 E         |
|                     |              |