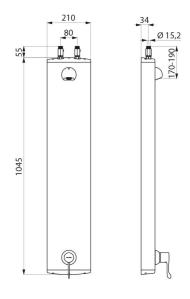

## **TECHNICAL CHARACTERISTICS**

Aluminium shower panel with SECURITHERM sequential mixer - Ref. H963915

| Supply              | Top inlets via inline stopcocks M1/2"         |
|---------------------|-----------------------------------------------|
| Connector           | M1/2", Ø 15mm                                 |
| Technology          | SECURITHERM single control thermostatic mixer |
| Height              | 1050mm                                        |
| Width               | 210mm                                         |
| Flow rate           | 6 lpm                                         |
| Temperature limiter | 39°C                                          |
| Finish              | Aluminium                                     |
| Norms               | uwras                                         |
| Warranty            | 30 g<br>WASBANTY                              |
|                     |                                               |