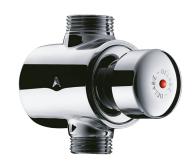

## **TEMPOSTOP** shower valve

Ref. 749721

Time flow

2025 UK public price excluding VAT: £148.10

## **DESCRIPTION**

30-year warranty.

TEMPOSTOP shower valve - Ref. 749721

Time flow shower valve for exposed installation:
TEMPOSTOP M3/4"-M1/2" time flow valve for mixed water supply.
For wall-mounted installation.
Ø 15mm conical inlet.
Time flow ~30 seconds.
Flow rate 12 lpm at 3 bar with flow rate regulation.
Chrome-plated solid brass body and push-button.