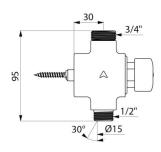

## **DESCRIPTION**

30-year warranty.

TEMPOSTOP shower valve - Ref. 749721

Time flow shower valve for exposed installation:
TEMPOSTOP M3/4"-M1/2" time flow valve for mixed water supply.
For wall-mounted installation.
Ø 15mm conical inlet.
Time flow ~30 seconds.
Flow rate 12 lpm at 3 bar with flow rate regulation.
Chrome-plated solid brass body and push-button.

## **TECHNICAL CHARACTERISTICS**

TEMPOSTOP shower valve - Ref. 749721

| Connector  | M3/4"-M1/2" Ø 15mm |
|------------|--------------------|
| Technology | Time flow          |
| Height     | 72mm               |
| Flow rate  | 12 lpm             |
| Warranty   | 30 g               |