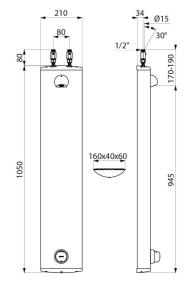

## **TECHNICAL CHARACTERISTICS**

TEMPOMIX dual control shower panel - Ref. 79030515

| Connector        | M½" Ø 15mm      |
|------------------|-----------------|
| Technology       | Time flow       |
| Height           | 1,050mm         |
| Depth            | 65mm            |
| Width            | 210mm           |
| Flow rate        | 6 lpm           |
| Finish           | Aluminium       |
| Warranty         | 30 gg           |
| Flow rate Finish | 6 lpm Aluminium |