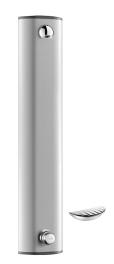

## TECHNICAL CHARACTERISTICS

TEMPOMIX dual control shower panel - Ref. 79030515

| Connector  | M½" Ø 15mm    |
|------------|---------------|
| Technology | Time flow     |
| Height     | 1,050mm       |
| Depth      | 65mm          |
| Width      | 210mm         |
| Flow rate  | 6 lpm         |
| Finish     | Aluminium     |
| Warranty   | 30 B WARRANTY |