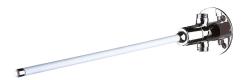

## **TEMPOGENOU time flow tap**

Ref. 73544715

Knee-operated, Ø 15mm conical inlet

2025 UK public price excluding VAT: £161.46

## **DESCRIPTION**

**TEMPOGENOU time flow tap - Ref. 73544715** 

Knee-operated time flow basin tap:

Time flow ~7 seconds.

Flow rate pre-set at 3 lpm at 3 bar, can be adjusted from 1.4 to 6 lpm. Reinforced control lever.

Solid brass wall plate with reinforced fixing via 4 stainless steel screws. Cold or mixed water supply.

Chrome-plated solid brass body M½".

Straight for in-line Ø 15mm conical inlet.

30-year warranty.

## **ADVANTAGES**

**Knee-operated** 

85% water savings

Reinforced fixing and rod

Total hygiene: no manual contact