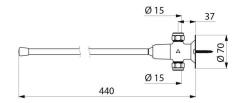

## TECHNICAL CHARACTERISTICS

TEMPOGENOU time flow tap - Ref. 73544715

| Connector  | M½" Ø 15mm |
|------------|------------|
| Technology | Time flow  |
| Length     | 435mm      |
| Flow rate  | 3 lpm      |
| Norms      | •WRAS      |
| Warranty   | 30 g       |