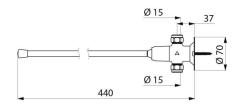

## TECHNICAL CHARACTERISTICS

TEMPOGENOU time flow tap - Ref. 73544715

| Connector  | M½" Ø 15mm |
|------------|------------|
| Technology | Time flow  |
| Length     | 435mm      |
| Flow rate  | 3 lpm      |
| Norms      | WRAS       |
| Warranty   | 30 g       |