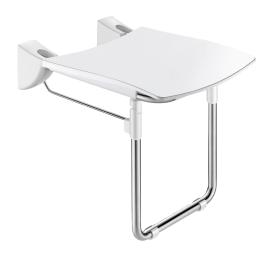

## Lift-up Comfort shower seat with leg

Ref. 510430S

Wall-mounted lift-up shower seat

2024 UK public price excluding VAT: £540.67

## **DESCRIPTION**

Lift-up Comfort shower seat with leg - Ref. 510430S

HR Comfort lift-up shower seat with leg.

Wall-mounted lift-up shower seat for fixed installation.

Shower seat for disabled people and for people with reduced mobility.