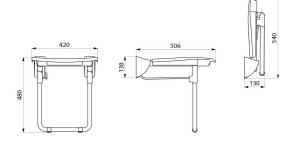

Dimensions: 506 x 420 x 480mm.

Folded dimensions: 130 x 540mm.

Tested to over 250kg. Maximum recommended user weight: 170kg. Wall-mounted lift-up shower seat with 30-year warranty. CE marked.

## **TECHNICAL CHARACTERISTICS**

Lift-up Comfort shower seat with leg - Ref. 510430S

| 480mm                                     |
|-------------------------------------------|
| 506mm                                     |
| 420mm                                     |
| UltraSatin polished satin stainless steel |
| (€ ©                                      |
| 30 g                                      |
|                                           |