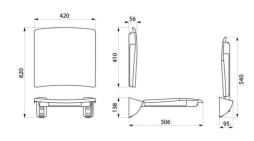

Dimensions: 506 x 420 x 620mm.

Folded dimensions: 120 x 620mm.

Tested to over 200kg. Maximum recommended user weight: 135kg.

Lift-up shower seat and backrest with 30-year warranty. CE marked.

## TECHNICAL CHARACTERISTICS

Lift-up Comfort shower seat with backrest - Ref. 510434S

| Height   | 620mm                                     |
|----------|-------------------------------------------|
| Depth    | 506mm                                     |
| Width    | 420mm                                     |
| Finish   | UltraSatin polished satin stainless steel |
| Norms    | CE ©                                      |
| Warranty | 30 g                                      |
|          |                                           |