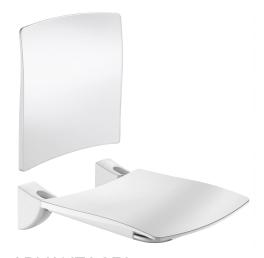

## Lift-up Comfort shower seat with backrest

Ref. 510434S

Wall-mounted lift-up shower seat

2024 UK public price excluding VAT: £624.67

## **DESCRIPTION**

Lift-up Comfort shower seat with backrest - Ref. 510434S

HR Comfort lift-up shower seat and backrest.

Shower seat for disabled people and for people with reduced mobility.

Wall-mounted lift-up shower seat and backrest for fixed installation. Large model.