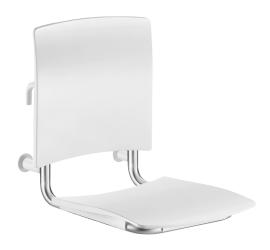

## Comfort shower seat to hang on grab bars

Ref. 510300S

Shower seat to hang on grab bars

2024 UK public price excluding VAT: £600.80

## **DESCRIPTION**

Comfort shower seat to hang on grab bars - Ref. 510300S

Removable, hanging shower seat.

Shower seat for disabled people and people with reduced mobility. HR Comfort shower seat and backrest.

Large model.

To hang on Ø 32mm grab bars (see refs. 5481S, 5120S and 50505S). Anti-bacterial treatment on seat and backrest: optimal protection against bacterial development and mould.

Removable: reduces the number of shower seats in a facility, allowing installation only when required e.g. hotels or hospitals providing short-term accommodation for people with reduced mobility.

Suitable for intensive use in public places or the healthcare sector.

Detachable solid seat made from high strength polymer.

Uniform non-porous surface for easy maintenance and hygiene.

Good resistance to chemical products (Betadine®) and cleaning.

Anti-UV treatment.

Warm to the touch.

Bacteriostatic 304 stainless steel structure Ø 32mm.

UltraSatin polished satin finish finish.

Adjustable screw jacks guarantee a good horizontal position.

Large protective caps prevent damage to the wall.