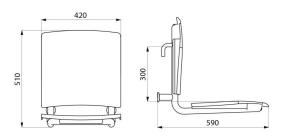

Dimensions: 590 x 420 x 510mm.

Tested to over 200kg. Maximum recommended user weight: 135kg.

Removable shower seat with 30-year warranty. CE marked.

## TECHNICAL CHARACTERISTICS

Comfort shower seat to hang on grab bars - Ref. 510300S

| 510mm                                     |
|-------------------------------------------|
| 590mm                                     |
| 420mm                                     |
| UltraSatin polished satin stainless steel |
| (€ ②                                      |
| 30 E                                      |
|                                           |