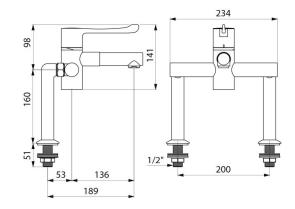

## TECHNICAL CHARACTERISTICS

### SECURITHERM BIOCLIP thermostatic sink mixer - Ref. H9615

| M1/2"                                |
|--------------------------------------|
| SECURITHERM BIOCLIP sequential mixer |
| 258mm                                |
| 136mm                                |
| 7 lpm                                |
| Yes                                  |
| Chrome-plated brass                  |
| OWRAS (**)                           |
| 30 g                                 |
|                                      |