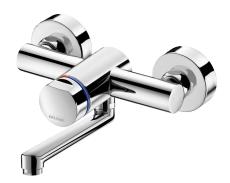

## **TEMPOMIX 3 time flow mixer**

Ref. 794360

Soft-touch operation

DESCRIPTION

Soft-touch operation.

Fixed spout L.150mm. Filters and non-return valves.

30-year warranty.

Time flow pre-set at ~7 seconds.

Scale-resistant flow straightener. Chrome-plated metal body M½".

Adjustable maximum temperature limiter.

Suitable for people with reduced mobility.

2024 UK public price excluding VAT: £359.04

TEMPOMIX 3 time flow mixer - Ref. 794360

Wall-mounted single control time flow basin mixer:

Temperature control and operation via the push-button.

Flow rate pre-set at 3 lpm at 3 bar, can be adjusted from 1.4 - 6 lpm.