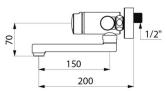

## TECHNICAL CHARACTERISTICS

 $M\frac{1}{2}$ " offset connectors for centres from 130 - 170mm.

| TEMPOMIX 3 time flow mixer - Ref. 794360 |           |
|------------------------------------------|-----------|
| Connector                                | M1/2"     |
| Technology                               | Time flow |
| Length                                   | 200mm     |
| Width                                    | 150mm     |
| Spout length                             | 150mm     |
| Flow rate                                | 3 lpm     |
| Norms                                    | ACS (2)   |
| Warranty                                 | <b>JO</b> |