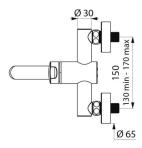

## TECHNICAL CHARACTERISTICS

 $M\frac{1}{2}$ " offset connectors for centres from 130 - 170mm.

| TEMPOMIX 3 time flow mixer - Ref. 794360 |           |
|------------------------------------------|-----------|
| Connector                                | M1/2"     |
| Technology                               | Time flow |
| Length                                   | 200mm     |
| Width                                    | 150mm     |
| Spout length                             | 150mm     |
| Flow rate                                | 3 lpm     |
| Norms                                    | ACS (2)   |
| Warranty                                 | <b>JO</b> |