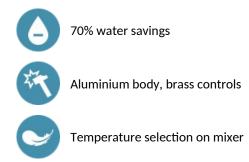

## DELABIE

# **Mechanical shower panel**

Ref. 79130015

Mechanical

2025 UK public price excluding VAT: £686.12

## DESCRIPTION

#### Mechanical shower panel - Ref. 79130015

Mechanical shower panel with single control mixer and fixed shower head: Anodised aluminium shower panel for wall-mounted, exposed installation. Top inlet via in-line stopcocks and conical Ø 15mm inlets. Non-time flow mechanical mixer. Flow rate 6 lpm at 3 bar. Chrome-plated, tamperproof, scale-resistant ROUND shower head with automatic flow rate regulation. Concealed fixings. Filters. Suitable for people with reduced mobility. 30-year warranty.



### **ADVANTAGES**



## **TECHNICAL CHARACTERISTICS**

#### Mechanical shower panel - Ref. 79130015

| Connector  | M½" Ø 15mm    |
|------------|---------------|
| Technology | Non-time flow |
| Height     | 1,050mm       |
| Depth      | 65mm          |
| Width      | 210mm         |
| Flow rate  | 6 lpm         |
| Finish     | Aluminium     |
| Warranty   | <b>30</b>     |