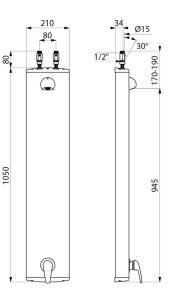

#### Mechanical shower panel - Ref. 79130015

| Connector  | M½" Ø 15mm    |
|------------|---------------|
| Technology | Non-time flow |
| Height     | 1,050mm       |
| Depth      | 65mm          |
| Width      | 210mm         |
| Flow rate  | 6 lpm         |
| Finish     | Aluminium     |
| Warranty   | <b>30</b>     |