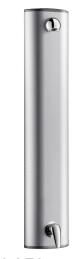

#### Mechanical shower panel - Ref. 79130015

Mechanical shower panel with single control mixer and fixed shower head: Anodised aluminium shower panel for wall-mounted, exposed installation. Top inlet via in-line stopcocks and conical Ø 15mm inlets. Non-time flow mechanical mixer. Flow rate 6 lpm at 3 bar. Chrome-plated, tamperproof, scale-resistant ROUND shower head with automatic flow rate regulation. Concealed fixings. Filters. Suitable for people with reduced mobility. 30-year warranty.