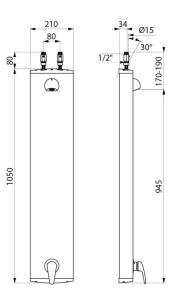

## **TECHNICAL CHARACTERISTICS**

| Mechanical shower panel | - Ref. 79130015 |
|-------------------------|-----------------|
|-------------------------|-----------------|

| Connector  | M½" Ø 15mm    |
|------------|---------------|
| Technology | Non-time flow |
| Height     | 1,050mm       |
| Depth      | 65mm          |
| Width      | 210mm         |
| Flow rate  | 6 lpm         |
| Finish     | Aluminium     |
| Warranty   | 30 M          |