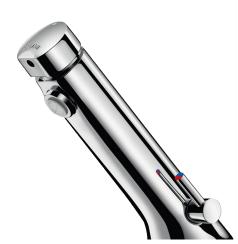

#### TEMPOSOFT MIX 2 time flow mixer - Ref. 74250015

Deck-mounted time flow basin mixer: Soft-touch operation. Time flow ~7 seconds. Flow rate pre-set at 3 lpm at 3 bar, can be adjusted from 1.4 to 6 lpm. Tamperproof scale-resistant flow straightener. Chrome-plated solid brass body. PEX flexibles with stopcocks, filters, non-return valves and Ø 15mm conical inlets. Fixing reinforced by 2 stainless steel rods. Side temperature control with standard lever and maximum temperature limiter. Suitable for people with reduced mobility. 30-year warranty.