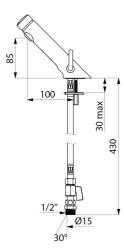

#### TEMPOSOFT MIX 2 time flow mixer - Ref. 74250015

| Connector    | M1/2'' Ø 15mm |
|--------------|---------------|
| Technology   | Time flow     |
| Drop height  | 85mm          |
| Spout length | 100mm         |
| Flow rate    | 3 lpm         |
| Norms        | JWRAS         |
| Warranty     |               |