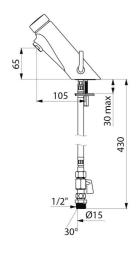

## TECHNICAL CHARACTERISTICS

TEMPOSOFT MIX time flow mixer - Ref. 74200015

| Connector    | M1/2" Ø 15mm |
|--------------|--------------|
| Technology   | Time flow    |
| Drop height  | 65mm         |
| Spout length | 105mm        |
| Flow rate    | 3 lpm        |
| Warranty     | 30 WARRANTY  |