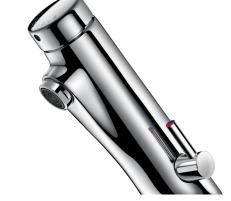

## TEMPOSOFT MIX time flow mixer

Ref. 74200015

Soft-touch operation, Ø 15mm stopcocks

2024 UK public price excluding VAT: £322.32

## DESCRIPTION

TEMPOSOFT MIX time flow mixer - Ref. 74200015

Deck-mounted time flow basin mixer:

Soft-touch operation.

Time flow ~7 seconds.

Flow rate pre-set at 3 lpm at 3 bar, can be adjusted from 1.4 to 6 lpm.

Scale-resistant aerator.

Chrome-plated solid brass body.

PEX flexibles with stopcocks, filters, non-return valves and Ø 15mm conical inlets

Fixing reinforced by 2 stainless steel rods.

Side temperature control with standard lever and maximum temperature limiter

## **ADVANTAGES**

Soft-touch operation

85% water savings

Sleek design

Temperature selection